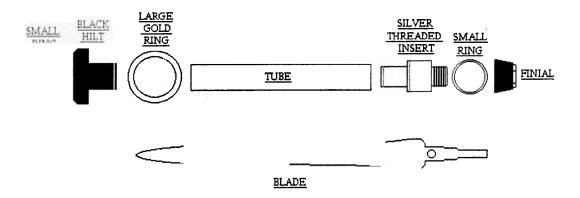

#### CIGAR PEN LETTER OPENER

Tooling: A-Mandrel #11A Bushing Set 10mm Drill

### **Assembly**

Slide large gold ring onto black hilt. Press this part into larger end of finished blank.

- 2. Slide (1) small gold ring over thread of silver threaded insert. Screw on finial and press into small end of finished blank.
- 3. Place other small gold ring onto black hilt and screw in blade. The blade will center this small ring. Glue blade in will help keep from loosening up.